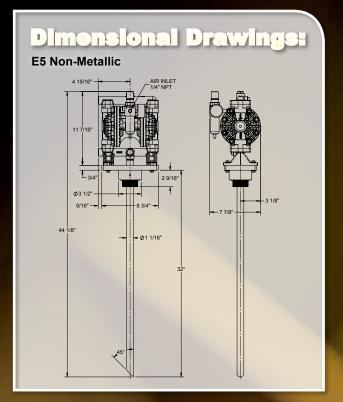

# **Specifications:**

MAX FLOW 11 gpm (41.6 lpm)

MAX SUCTION LIFT 12' Dry, 30' Wet

PORTING Bottom Suction: Downward Top Discharge: Side, Vertical, Horizontal

WETTED AND AIR SECTION Polypropylene

V E R S A M A T I C \_ C O M

### **Specifications:**

| Pump Model<br>Number            | E5PP2R229C-DRUM                                                       | E5PP5T5T9C-DRUM                                                       | E5PP6X669C-DRUM                                                       |
|---------------------------------|-----------------------------------------------------------------------|-----------------------------------------------------------------------|-----------------------------------------------------------------------|
| Pump Model                      | E5 Non-Metallic<br>Drum Pump                                          | E5 Non-Metallic<br>Drum Pump                                          | E5 Non-Metallic<br>Drum Pump                                          |
| Description                     | Fully Assembled<br>(Pump, Drum Pump Kit,<br>& Air Filter / Regulator) | Fully Assembled<br>(Pump, Drum Pump Kit,<br>& Air Filter / Regulator) | Fully Assembled<br>(Pump, Drum Pump Kit,<br>& Air Filter / Regulator) |
| Wear<br>Components              | Nitrile                                                               | PTFE                                                                  | Santoprene®                                                           |
| Port<br>Size                    | 1/2" NPT                                                              | 1/2" NPT                                                              | 1/2" NPT                                                              |
| Max<br>Flow                     | 11 gpm<br>(41.6 lpm)                                                  | 11 gpm<br>(41.6 lpm)                                                  | 11 gpm<br>(41.6 lpm)                                                  |
| Max Inlet<br>Pressure           | 100 psi<br>(7 bar)                                                    | 100 psi<br>(7 bar)                                                    | 100 psi<br>(7 bar)                                                    |
| Regulating<br>Pressure Range    | 0 -100 psi<br>(0 - 7 bar)                                             | 0 -100 psi<br>(0 - 7 bar)                                             | 0 -100 psi<br>(0 - 7 bar)                                             |
| Wet End Kit<br>Part Number      | E5P BN KIT                                                            | E5P TF KIT                                                            | E5P XL KIT                                                            |
| Air End Kit<br>Part Number      | 476.V007.000                                                          | 476.V007.000                                                          | 476.V007.000                                                          |
| Air Filter/<br>Regulator Number | 020.V103.000                                                          | 020.V103.000                                                          | 020.V103.000                                                          |