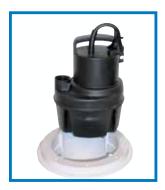

Example of 6MSP Utility/Pool Pump Fitting into a Standard Pool Drain

6MSP Shown with Outlet Fittings - 11/2" Hose Fitting and 3/4" GHT Fitting