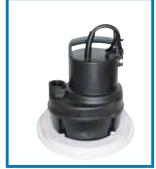

## **COVER-CARE 6MSP UTILITY/POOL PUMP**

COVER-CARE 6MSP UTILITY/POOL PUMP is a powerful, durable pumping source for a variety of common and emergency dewatering applications. With a maximum flow rate of 1900 GPH\*, it can quickly remove water from flooded basements and rooftops, swimming pools, or pool covers. Fits inside most pool bottom drains and comes complete with adapters for a standard garden hose and pool vacuum hose fittings. \*Using 1½" pool hose.

## **OVERALL FEATURES INCLUDE:**

- Lightweight, Easily Portable
- Pumps Down to ½"
- Fits Inside Most Pool Bottom Drains
- Fits In a 8" Main Drain
- Sturdy, Integrated Carry Handle
- Includes Garden Hose & Pool Vacuum Hose Fittings
- 25' Cord with Strain Relief
- Completely Submersible
- Removable Screened Inlet
- High Impact Thermoplastic Housing
- 1/6 HP Oil-Free Motor with Thermal Protection
- Packed 2 per Master
- 24-Pack Display Pallet
- 1 Year Limited Warranty