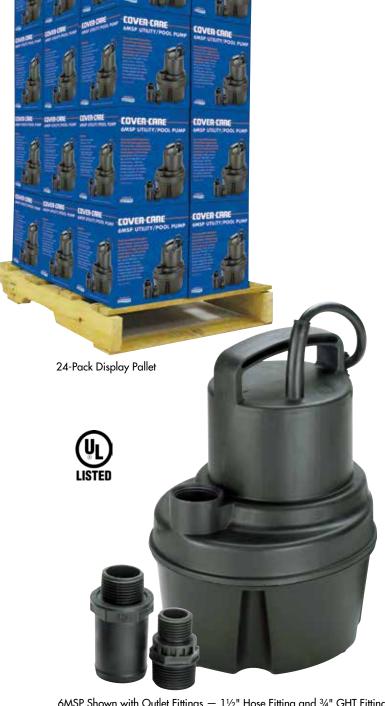

## **OVERALL FEATURES INCLUDE:**

- Lightweight, Easily Portable
- Pumps Down to ½"
- Fits Inside Most Pool Bottom Drains
- Fits In a 8" Main Drain
- Sturdy, Integrated Carry Handle
- Includes Garden Hose & Pool Vacuum Hose Fittings
- 25' Cord with Strain Relief
- Completely Submersible
- Removable Screened Inlet
- High Impact Thermoplastic Housing
- 1/6 HP Oil-Free Motor with Thermal Protection
- Packed 2 per Master
- 24-Pack Display Pallet
- 1 Year Limited Warranty

Example of 6MSP Utility/Pool Pump Fitting into a Standard Pool Drain

6MSP Shown with Outlet Fittings - 11/2" Hose Fitting and 3/4" GHT Fitting