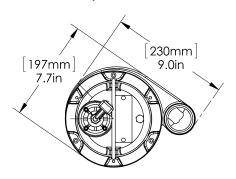

#### **Dimensional Data**

Weight: HT41M: 36 lbs Height: 9.6" Major Width: 9.8" (manual models)

#### Top View

Side View