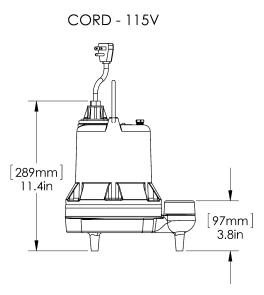

#### **Dimensional Data**

Weight: HT41M: 36 lbs Height: 9.6" Major Width: 9.8" (manual models)

#### Top View

Side View