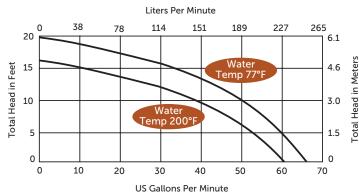

(25' optional)
- 1-1/2" FNPT discharge

#### **Models**

| HT41M   | 115V, 12A, Manual, 10' Cord    |
|---------|--------------------------------|
| HT41M-2 | 115V, 12A, Manual, 25' Cord    |
| HT41A   | 115V, 12A, Automatic, 10' Cord |
| HT41A-2 | 115V, 12A, Automatic, 25' Cord |





## innovate. evolve.



## HT40-Series

#### Impeller

Vortex style impeller made of high temperature engineered thermoplastic

#### Motor

Submersible type, oil-filled, hermetically sealed and thermally protected

#### **Motor Housing**

Class 25 cast iron

### Shaft

416 Stainless steel

#### Bearings

Upper and lower ball bearings

#### Maximum Fluid Temperature

200°F

#### Seal

Carbon/ceramic unitized design, high temperature elastomers and stainless housings

#### Performance Curve

60 Hz, 1550 RPM



### Models

| MODELS | HP   | VOLTS | PHASE | AMPS | DISCHARGE SIZE | AUTOMATIC | IMPELLER |
|--------|------|-------|-------|------|----------------|-----------|----------|
| HT41M  | 4/10 | 115   | 1     | 12   | 1-1/2" FNPT    | No        | Vortex   |
| HT41A  | 4/10 | 115   | 1     | 12   | 1-1/2" FNPT    | Yes       | Vortex   |

Standard 10' cord on above models. For 25' cord options, add a "-2" suffix to model number. Example: HT41A-2.

#### Level Control

Controlled by an adjustable mercury-free float switch

#### **Dimensional Data**

Weight: HT41M: 36 lbs Height: 9.6" Major Width: 9.8" (manual models)

#### Top View



Side View