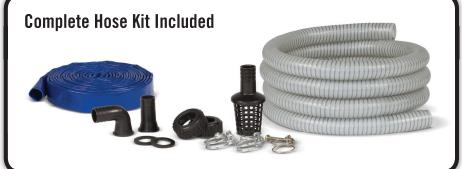

# **HOSE KIT INCLUDES**

- 16.4 ft. (5 m) Intake Hose
- Intake Strainer
- Hose Connector Straight
- Hose Clamps

-26.2 ft. (8 m) Discharge Hose

- Hose Connector 90°

\*We are always working to improve our products. Therefore, the actual product may differ slightly from the image used.