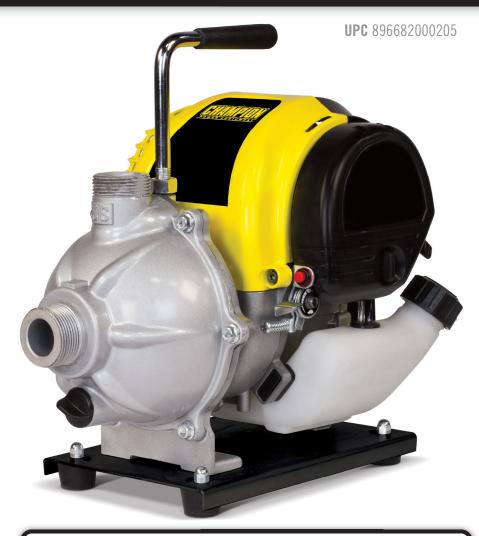

# 1 IN. WATER PUMP WITH HOSE KIT

100166 - Clear Liquid Water Pump

## 31cc CHAMPION OHV ENGINE

- 4 Stroke
- Air Cooled
- Single Cylinder
- Recoil Start

## **Key Features**

- Fuel Tank 0.145 Gallon (550 mL)
- Diameter of Inlet -1 in. NPT (2.5 cm)
- Diameter of Outlet 1 in. NPT (2.5 cm)
- Total Head 95 ft. (29 m)
- Suction Head − 16 ft. (5 m)
- Max Delivery Volume 30 gal/min (114 L/min)
- Clear Liquid Pump
- Light Weight
- 50 State Compliant (EPA/CARB certified)