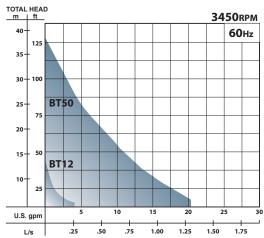

## **Optional features:**

• Can be used as an automatic pump with Piggy-back float

| Model     | BT12 | BT50 |
|-----------|------|------|
| Voltage   | 120V | 120V |
| RPM       | 3450 | 3450 |
| НР        | 1/12 | 1/2  |
| Max. Head | 40   | 130  |