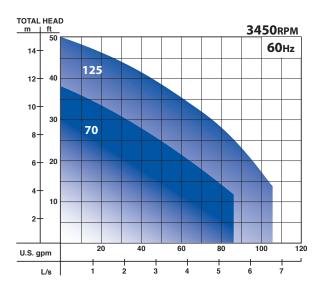

#### Advantages

- Exceptional performance Model 70 (.7hp provides 85gpm and Model 125 (1.25hp provides 105gpm.
- Portability Model 70 weighs 30lb and Model 125 weighs 35lb with ergonomically designed lifting handle.
- Job site flexibility Each model includes a 50' power cord to reach remote locations.
- No control box Start and run capacitors are in the pump motor shell.
- Generator compatible Low current requirements means an existing generator can be used.
- Small diameter Both the 70 & 125 models are only 7.5" in diameter and will fit into a sump basin with ease.
- Dry running capability Pumps can run dry for extended periods without damage.
- Durability Pumps can take rough handling at the job site.

### **Design Features**

- Model 70 units have either a 120v or 240v 1ph motor
- Model 125 units have either 120v or 240v 1ph motor
- Motors are standard with Class F insulation
- Tandem oil lubricated silicon carbide mechanical seals are standard
- Stainless steel motor housing
- Polyurethane wear resistant semi-open impellers and diffusers
- Rubberized strainers for durability
- Dry run capability
- 25' polypropylene lifting rope provided with pump
- 2" NPT male discharge connection
- Model 70 can achieve a shutoff head of 38'
- Model 125 can achieve a shutoff head of 50'
- Repair parts are sold in kits