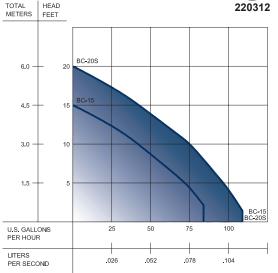

| Model           | BC-15  | BC-20S |
|-----------------|--------|--------|
| Part Number     | 135782 | 135783 |
| Voltage         | 115    | 115    |
| НР              | 1/50   | 1/30   |
| Max. Head (ft.) | 15     | 20     |
| Weight (lbs.)   | 4.5    | 5.0    |
| Safety Switch   | No     | Yes    |
| Max Flow (GPH)  | 85     | 110    |