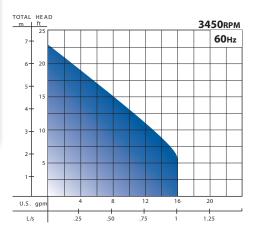

| ~  |
|----|
| s: |
|    |

 Can be used as an automatic pump with Piggy-back float

| Model       | UT17  |
|-------------|-------|
| Voltage     | 120 V |
| RPM         | 3450  |
| Max. GPM    | 14    |
| Max. Head   | 23′   |
| Cord Length | 15′   |