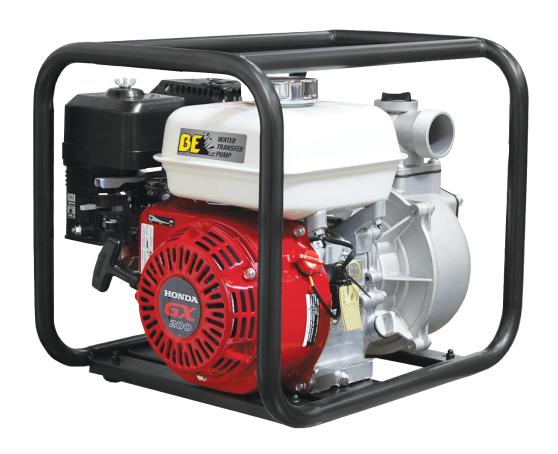

# WP-3065HL

3", 196cc HONDA GX200 ENGINE

### 3" WATER TRANSFER PUMP

196cc HONDA GX200 ENGINE
RECOIL START & LOW OIL ALERT
FUEL TANK CAPACITY 0.82 GAL. (3.1L)
3" INTAKE CONNECTION MNPT
3" OUTLET CONNECTION MNPT
264 GPM MAX FLOW
CENTRIFUGAL ALUMINUM PUMP
HEAVY DUTY CAST IRON IMPELLER
85' TOTAL LIFT
26' SUCTION LIFT

#### PART# WP-3065HL