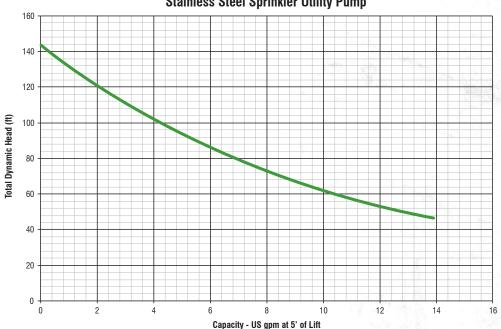

|  | Model     | ltem<br>Number | UPC             | HP  | Volts | s Amps | Cord<br>Length | Intake | Discharge | Discharge Pressure PSI<br>at 5' Lift |     |     |     | PSI | Max Flow at | Max             | Max  |
|--|-----------|----------------|-----------------|-----|-------|--------|----------------|--------|-----------|--------------------------------------|-----|-----|-----|-----|-------------|-----------------|------|
|  |           |                |                 |     |       |        |                |        |           | 20                                   | 30  | 40  | 50  | 60  | 5' Suction  | Pressure<br>PSI | Head |
|  |           |                |                 |     |       |        |                |        |           | Gallons Per Minute                   |     |     |     | e   |             | 101             | FT   |
|  | RJSE-75SS | 614432         | 0 10121 14415 6 | 3/4 | 115   | 7.0 A  | 8'             | 1"     | 1" FNPT   | 13.9                                 | 8.5 | 5.3 | 2.5 | 0.3 | 17 GPM      | 64              | 147  |