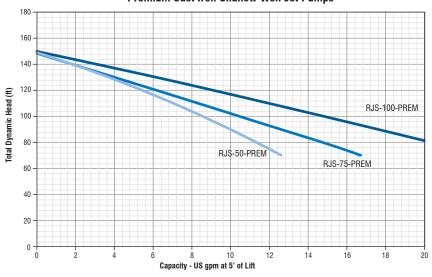

|  | Model        | Item<br>Number | UPC             | НР  | Volts   | Amps                        | Intake      | Discharge | Suction<br>Lift | Discharge Pressure (PSI) |      |      |     | Max      |             |
|--|--------------|----------------|-----------------|-----|---------|-----------------------------|-------------|-----------|-----------------|--------------------------|------|------|-----|----------|-------------|
|  |              |                |                 |     |         |                             |             |           |                 | 30                       | 40   | 50   | 60  | Pressure | Max<br>Head |
|  |              |                |                 |     |         |                             |             |           |                 | Gallons Per Minute       |      |      | PSI | Houd     |             |
|  | RJS-50-PREM  | 602206         | 0 10121 14702 7 | 1/2 | 115/230 | 11.8A @ 115V<br>5.9A @ 230V | 1-1/4" FNPT | 1" FNPT   | 5'              | 12.6                     | 10   | 6.1  | 2   | 65       | 150'        |
|  |              |                |                 |     |         |                             |             |           | 15'             | 10                       | 7.9  | 4    | -   | 60       | 139'        |
|  |              |                |                 |     |         |                             |             |           | 25'             | 6.9                      | 6.2  | 2.5  | -   | 55       | 127'        |
|  | RJS-75-PREM  | 602207         | 0 10121 14704 1 | 3/4 | 115/230 | 14.4A @ 115V<br>7.2A @ 230V | 1-1/4" FNPT | 1" FNPT   | 5'              | 16.7                     | 12.5 | 7    | 1.8 | 65       | 150'        |
|  |              |                |                 |     |         |                             |             |           | 15'             | 13.1                     | 10   | 4.9  | -   | 60       | 139'        |
|  |              |                |                 |     |         |                             |             |           | 25'             | 8.4                      | 7.1  | 2.1  | -   | 55       | 127'        |
|  | RJS-100-PREM | 602208         | 0 10121 14705 8 | 1   | 115/230 | 17.6A @ 115V<br>8.8A @ 230V | 1-1/4" FNPT | 1" FNPT   | 5'              | 23.2                     | 16.8 | 10.6 | 3.5 | 65       | 150'        |
|  |              |                |                 |     |         |                             |             |           | 15'             | 19.5                     | 14.1 | 7.7  | -   | 60       | 139'        |
|  |              |                |                 |     |         |                             |             |           | 25'             | 13.3                     | 11.5 | 5.3  | -   | 55       | 127'        |

## **Premium Cast Iron Shallow Well Jet Pumps**