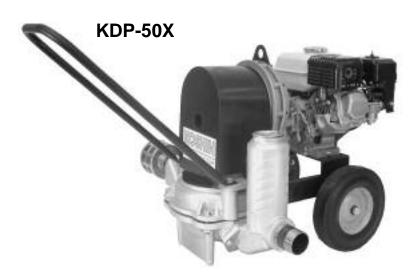

## **KOSHIN KDP-50X & KDP-80XW DIAPHRAGM PUMPS**

## Features

- Quiet and reliable Honda 4 hp overhead valve engine with a "low oil" sensor.
- Straight line flow design is self cleaning; eliminates clogging.
- Pump housing made of lighweight cast aluminum.
- Standard wheel kit provides portability.
- Built to run dry without damage; perfect for areas of slow seepage.
- Oil-filled gear reduction means quiet operation.

## **Specifications**

| MODEL               | KDP-50X        | KDP-80XW       |
|---------------------|----------------|----------------|
| Connection Diameter | 2" NPT         | 3" NPT         |
| Delivery Volume     | 3120 GPH       | 5280 GPH       |
| Maximum Head        | 25'            | 25'            |
| Engine Type         | GX120KIHX      | GX120KIHX      |
| Horsepower          | 4 HP           | 4 HP           |
| Fuel                | Gasoline       | Gasoline       |
| Fuel Tank Capacity  | .66 Gal.       | .66 Gal.       |
| Starting            | Recoil Starter | Recoil Starter |
| Net Weight          | 168 lb.        | 176 lb.        |