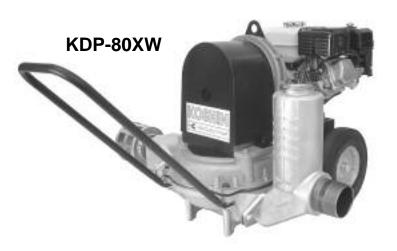

## **KOSHIN KDP-50X & KDP-80XW DIAPHRAGM PUMPS**

## Features

- Quiet and reliable Honda 4 hp overhead valve engine with a "low oil" sensor.
- Straight line flow design is self cleaning; eliminates clogging.
- Pump housing made of lighweight cast aluminum.
- Standard wheel kit provides portability.
- Built to run dry without damage; perfect for areas of slow seepage.
- Oil-filled gear reduction means quiet operation.

## **Specifications**

| MODEL               | KDP-50X        | KDP-80XW       |
|---------------------|----------------|----------------|
| Connection Diameter | 2" NPT         | 3" NPT         |
| Delivery Volume     | 3120 GPH       | 5280 GPH       |
| Maximum Head        | 25'            | 25'            |
| Engine Type         | GX120KIHX      | GX120KIHX      |
| Horsepower          | 4 HP           | 4 HP           |
| Fuel                | Gasoline       | Gasoline       |
| Fuel Tank Capacity  | .66 Gal.       | .66 Gal.       |
| Starting            | Recoil Starter | Recoil Starter |
| Net Weight          | 168 lb.        | 176 lb.        |