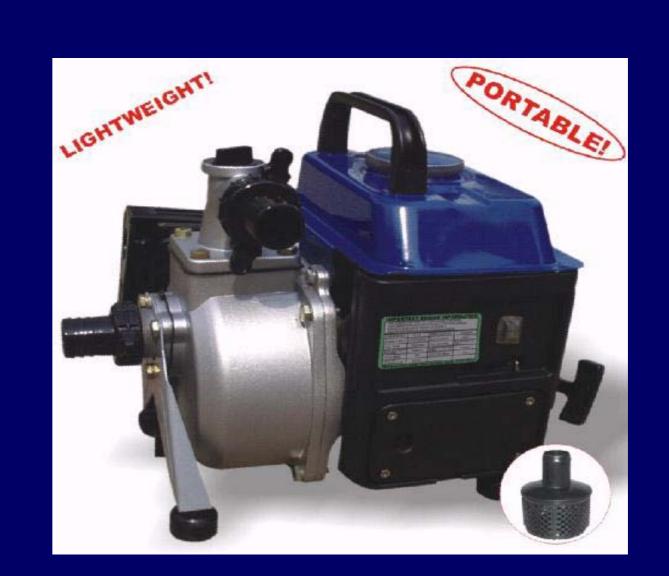

## EPA Approved Water Pumps

|                   | 5.5 HP Water Pump                                        | 6.5 HP Water Pump                                                                   | 2.0 hp Portable water pump          |
|-------------------|----------------------------------------------------------|-------------------------------------------------------------------------------------|-------------------------------------|
| Features          | 5.5hp OHV Engine                                         | 6.5hp OHV Engine                                                                    | Power: 2.0hp 63cc 50:1              |
|                   | 163 CC Displacement                                      | 196 cc Displacement                                                                 | Air cooled 2 stroke engine          |
|                   | 2" Inlet and out inside diameter                         | 3" Inlet and out inside diameter                                                    | Inlet and outlet diameter: 1.5 inch |
|                   | Recoil Start                                             | Recoil Start                                                                        |                                     |
|                   | 85 Feet Head Lift                                        | 92 Feet Head Lift                                                                   | Pump lift: 72 ft                    |
|                   | 2" Solid Handling                                        | 3" Solid Handling                                                                   | Max pump output: 44 gal/min         |
|                   | Direct Drive System                                      | Direct Drive System                                                                 |                                     |
|                   | Flow (GPH): 9000                                         | 330 GPM Maximum Flow                                                                |                                     |
|                   | 3600 Engine Speed                                        | 3600 Engine Speed                                                                   |                                     |
|                   | 1 Gallon Fuel Tank Capacity                              | 1.6 Gallon Fuel Tank Capacity                                                       | Fuel tank capacity: 0.44 Gallon     |
|                   | 3.5 Hours Run Time per Tank                              | 3 Hours Run Time per Tank                                                           | 3 Hours run time per tank           |
|                   | 18.7" x 152" x 17.7" Dimensions                          | 20.3 x 15.2 x 17.7 Dimensions                                                       | Dimension: 15"x12.6"x13"            |
|                   | 2.4 Hours Continuous Operation                           | 2.4 Hours Continuous Operation                                                      |                                     |
|                   | Pump lift(m): 26/85                                      | Pump lift(m): 28/92                                                                 |                                     |
|                   | Output Height (L/min)(gal/min): 550/145                  | (L/min)(gal/min): 1000/264 Output Height                                            |                                     |
|                   | 26 Feet Suction Height                                   | suction height(m): 8/26 Suction Height                                              | Suction height: 22 ft               |
|                   | 2.7" x 1.8" Bore & Stroke                                | 2.7" x 2.13" Bore & Stroke                                                          |                                     |
|                   | 8.5:1 Compression Ratio                                  | 8.5:1 Compression Ratio                                                             |                                     |
|                   | Economy Centrifugal, Self-Priming Pump                   | Economy Centrifugal, Self-Priming Pump                                              |                                     |
|                   | 150 Gal/min Discharge Capacity 35.5 PSI Maximum Pressure | 264 Gal/Min Discharge Capacity 45 PSI Maximum Pressure                              |                                     |
|                   |                                                          | Inlet strainer, Hose Clamps, Hose Joint,<br>Hose Coupling, Coupling Gasket Included | Includes inlet strainer             |
|                   |                                                          | 1 Year Limited Warranty                                                             |                                     |
| SKU               | 6793                                                     | 6795                                                                                | 6722                                |
| SKU Carb Approved | 6794                                                     | 6796                                                                                |                                     |