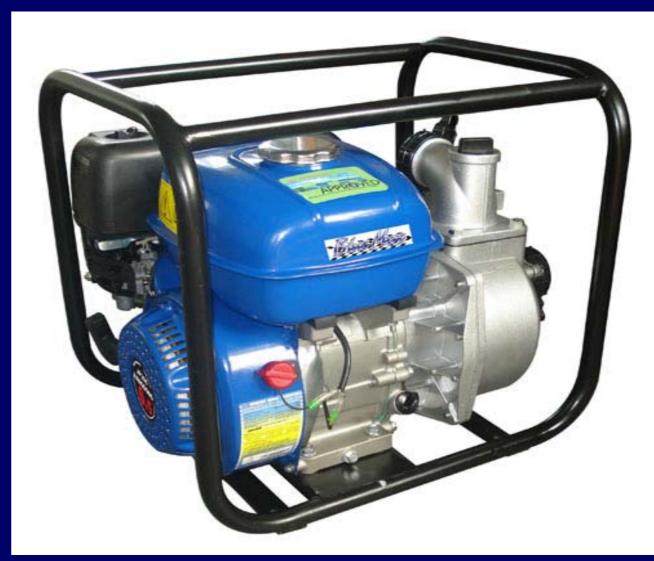

## EPA Approved Water Pumps

|                   | 5.5 HP Water Pump                                        | 6.5 HP Water Pump                                                                   | 2.0 hp Portable water pump          |
|-------------------|----------------------------------------------------------|-------------------------------------------------------------------------------------|-------------------------------------|
| Features          | 5.5hp OHV Engine                                         | 6.5hp OHV Engine                                                                    | Power: 2.0hp 63cc 50:1              |
|                   | 163 CC Displacement                                      | 196 cc Displacement                                                                 | Air cooled 2 stroke engine          |
|                   | 2" Inlet and out inside diameter                         | 3" Inlet and out inside diameter                                                    | Inlet and outlet diameter: 1.5 inch |
|                   | Recoil Start                                             | Recoil Start                                                                        |                                     |
|                   | 85 Feet Head Lift                                        | 92 Feet Head Lift                                                                   | Pump lift: 72 ft                    |
|                   | 2" Solid Handling                                        | 3" Solid Handling                                                                   | Max pump output: 44 gal/min         |
|                   | Direct Drive System                                      | Direct Drive System                                                                 |                                     |
|                   | Flow (GPH): 9000                                         | 330 GPM Maximum Flow                                                                |                                     |
|                   | 3600 Engine Speed                                        | 3600 Engine Speed                                                                   |                                     |
|                   | 1 Gallon Fuel Tank Capacity                              | 1.6 Gallon Fuel Tank Capacity                                                       | Fuel tank capacity: 0.44 Gallon     |
|                   | 3.5 Hours Run Time per Tank                              | 3 Hours Run Time per Tank                                                           | 3 Hours run time per tank           |
|                   | 18.7" x 152" x 17.7" Dimensions                          | 20.3 x 15.2 x 17.7 Dimensions                                                       | Dimension: 15"x12.6"x13"            |
|                   | 2.4 Hours Continuous Operation                           | 2.4 Hours Continuous Operation                                                      |                                     |
|                   | Pump lift(m): 26/85                                      | Pump lift(m): 28/92                                                                 |                                     |
|                   | Output Height (L/min)(gal/min): 550/145                  | (L/min)(gal/min): 1000/264 Output Height                                            |                                     |
|                   | 26 Feet Suction Height                                   | suction height(m): 8/26 Suction Height                                              | Suction height: 22 ft               |
|                   | 2.7" x 1.8" Bore & Stroke                                | 2.7" x 2.13" Bore & Stroke                                                          |                                     |
|                   | 8.5:1 Compression Ratio                                  | 8.5:1 Compression Ratio                                                             |                                     |
|                   | Economy Centrifugal, Self-Priming Pump                   | Economy Centrifugal, Self-Priming Pump                                              |                                     |
|                   | 150 Gal/min Discharge Capacity 35.5 PSI Maximum Pressure | 264 Gal/Min Discharge Capacity 45 PSI Maximum Pressure                              |                                     |
|                   |                                                          | Inlet strainer, Hose Clamps, Hose Joint,<br>Hose Coupling, Coupling Gasket Included | Includes inlet strainer             |
|                   |                                                          | 1 Year Limited Warranty                                                             |                                     |
| SKU               | 6793                                                     | 6795                                                                                | 6722                                |
| SKU Carb Approved | 6794                                                     | 6796                                                                                |                                     |