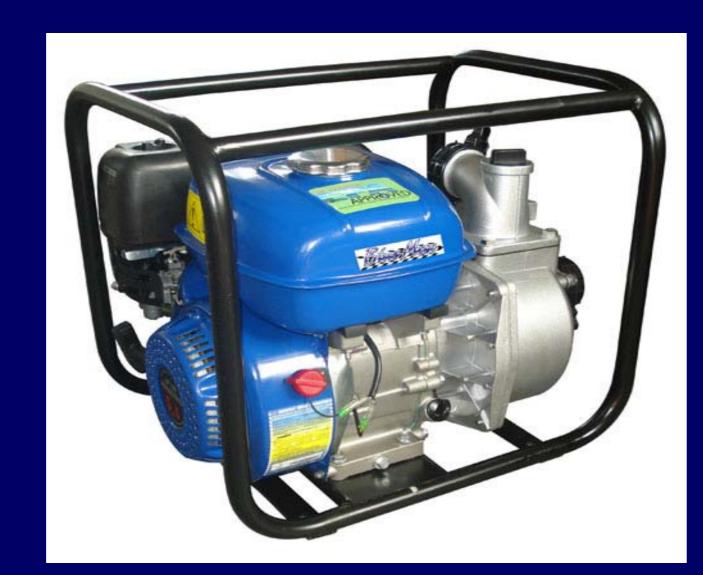

## EPA Approved Water Pumps

|                   | 5.5 HP Water Pump                                        | 6.5 HP Water Pump                                                                   | 2.0 hp Portable water pump          |
|-------------------|----------------------------------------------------------|-------------------------------------------------------------------------------------|-------------------------------------|
| Features          | 5.5hp OHV Engine                                         | 6.5hp OHV Engine                                                                    | Power: 2.0hp 63cc 50:1              |
|                   | 163 CC Displacement                                      | 196 cc Displacement                                                                 | Air cooled 2 stroke engine          |
|                   | 2" Inlet and out inside diameter                         | 3" Inlet and out inside diameter                                                    | Inlet and outlet diameter: 1.5 inch |
|                   | Recoil Start                                             | Recoil Start                                                                        |                                     |
|                   | 85 Feet Head Lift                                        | 92 Feet Head Lift                                                                   | Pump lift: 72 ft                    |
|                   | 2" Solid Handling                                        | 3" Solid Handling                                                                   | Max pump output: 44 gal/min         |
|                   | Direct Drive System                                      | Direct Drive System                                                                 |                                     |
|                   | Flow (GPH): 9000                                         | 330 GPM Maximum Flow                                                                |                                     |
|                   | 3600 Engine Speed                                        | 3600 Engine Speed                                                                   |                                     |
|                   | 1 Gallon Fuel Tank Capacity                              | 1.6 Gallon Fuel Tank Capacity                                                       | Fuel tank capacity: 0.44 Gallon     |
|                   | 3.5 Hours Run Time per Tank                              | 3 Hours Run Time per Tank                                                           | 3 Hours run time per tank           |
|                   | 18.7" x 152" x 17.7" Dimensions                          | 20.3 x 15.2 x 17.7 Dimensions                                                       | Dimension: 15"x12.6"x13"            |
|                   | 2.4 Hours Continuous Operation                           | 2.4 Hours Continuous Operation                                                      |                                     |
|                   | Pump lift(m): 26/85                                      | Pump lift(m): 28/92                                                                 |                                     |
|                   | Output Height (L/min)(gal/min): 550/145                  | (L/min)(gal/min): 1000/264 Output Height                                            |                                     |
|                   | 26 Feet Suction Height                                   | suction height(m): 8/26 Suction Height                                              | Suction height: 22 ft               |
|                   | 2.7" x 1.8" Bore & Stroke                                | 2.7" x 2.13" Bore & Stroke                                                          |                                     |
|                   | 8.5:1 Compression Ratio                                  | 8.5:1 Compression Ratio                                                             |                                     |
|                   | Economy Centrifugal, Self-Priming Pump                   | Economy Centrifugal, Self-Priming Pump                                              |                                     |
|                   | 150 Gal/min Discharge Capacity 35.5 PSI Maximum Pressure | 264 Gal/Min Discharge Capacity 45 PSI Maximum Pressure                              |                                     |
|                   |                                                          | Inlet strainer, Hose Clamps, Hose Joint,<br>Hose Coupling, Coupling Gasket Included | Includes inlet strainer             |
|                   |                                                          | 1 Year Limited Warranty                                                             |                                     |
| SKU               | 6793                                                     | 6795                                                                                | 6722                                |
| SKU Carb Approved | 6794                                                     | 6796                                                                                |                                     |