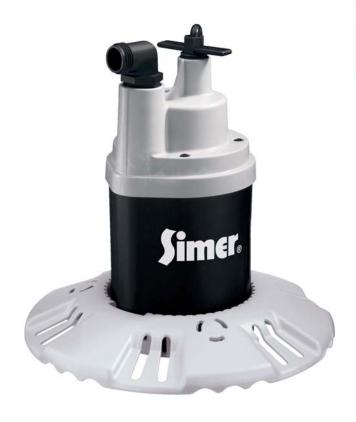

#### **Multi-Functional Performance**

Ideal for pool covers, spas, basements, or removing any unwanted standing water

## **Worry-Free Operation**

Pump turns on automatically in 1" of water and off in 1/2:" of water, preventing water collection

### **Stabilizer Base**

Removable base glides pump to low standing water, filtering debris for smooth operation

### **Instant Reset Protection**

Prevents ice-lock or blocked impeller for longer life

#### Easy to Use

25' power cord with GFCI plug and 90° garden hose adapter included

| Model | HP  | <b>Carton Dimensions</b> | Weight | Cube | Pallet Qty. | UPC             |
|-------|-----|--------------------------|--------|------|-------------|-----------------|
| 2115  | 1/4 | 12" x 9" x 12"           | 8 lbs. | .75  | 45          | 0 22315 33715 2 |