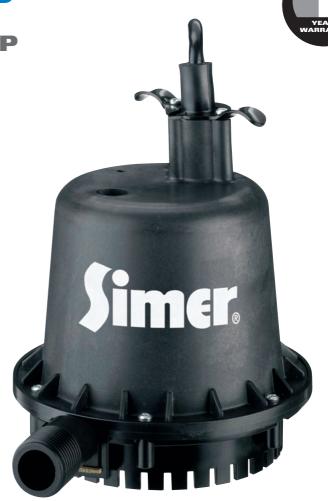

## SUBMERSIBLE UTILITY PUMP

## MODEL 2110 1/10 HP

- Portable and versatile
- Can be used in a variety of areas: window wells, basins, hot tubs, aquariums, etc.
- Thermoplastic construction resists corrosion, impact, stress and heat
- Easy to use
- Includes 8' grounded power cord