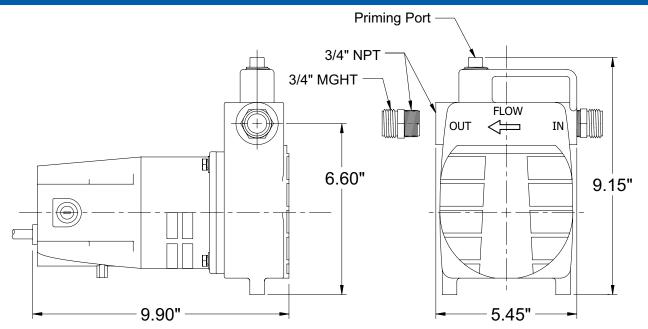

#### Construction

- Pump Housing Cast iron
- Impeller Engineered thermoplastic
- Motor Housing Engineered thermoplastic
- Mechanical Shaft Seal Carbon/Ceramic
- Motor Shaft Cold rolled steel
- O-Ring Nitrile
- Intake & Discharge Size 3/4" NPT

### **Specifications**

| Model  | Item   |          | Intake and     | Performance (GPH @ Head) |      |      |     |     |     | Shut Off |       | Pwr. | Weight     |        |
|--------|--------|----------|----------------|--------------------------|------|------|-----|-----|-----|----------|-------|------|------------|--------|
| No.    | No.    | Listings | Discharge Size | Volts                    | Amps | 20'  | 40' | 60' | 80' | 100'     | (ft.) | PSI  | Cord (ft.) | (lbs.) |
| UPSP-5 | 555101 | UL/CSA   | 3/4" NPT       | 115                      | 9.0  | 1152 | 912 | 648 | 372 | 90       | 105   | 45.5 | 10         | 17     |