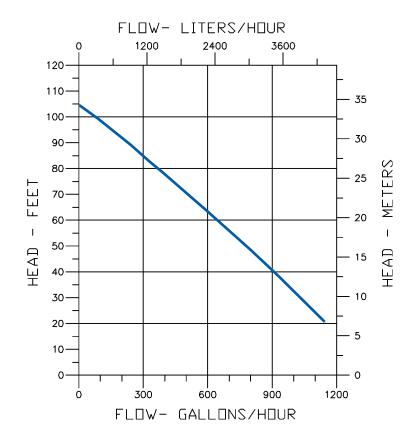

### **Specifications**

| Model  | Item   |          | Intake and     | Performance (GPH @ Head) |      |      |     |     |     | Shut Off |       | Pwr. | Weight     |        |
|--------|--------|----------|----------------|--------------------------|------|------|-----|-----|-----|----------|-------|------|------------|--------|
| No.    | No.    | Listings | Discharge Size | Volts                    | Amps | 20'  | 40' | 60' | 80' | 100'     | (ft.) | PSI  | Cord (ft.) | (lbs.) |
| UPSP-5 | 555101 | UL/CSA   | 3/4" NPT       | 115                      | 9.0  | 1152 | 912 | 648 | 372 | 90       | 105   | 45.5 | 10         | 17     |