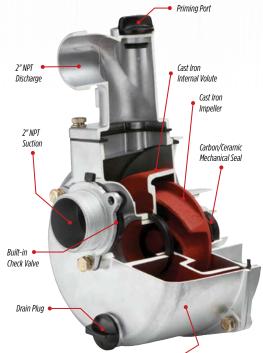

## **FEATURES & BENEFITS**

- · Durable cast iron semi-open style impeller
- · Lightweight aluminum construction with base and handle for portability
- Easy to prime to 25'; no additional priming required after initial fill
- · Built-in check valve
- · EPA certified
- · Includes 1" adapter