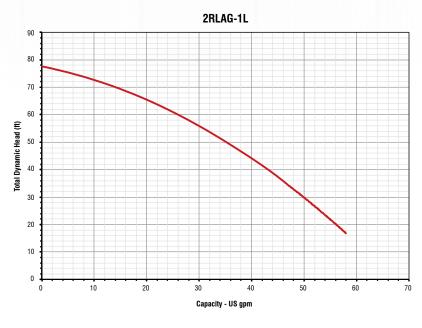

\*This pump is designed for pumping water only.

| Model    | Item No. | UPC             | СС | Intake      | Discharge   | Suction Lift | Max.<br>Head | Max. Flow<br>(GPM) | Fuel Tank<br>(qt) | Engine                          |
|----------|----------|-----------------|----|-------------|-------------|--------------|--------------|--------------------|-------------------|---------------------------------|
| 2RLAG-1L | 617031   | 0 10121 14500 9 | 79 | 1-1/2" MNPT | 1-1/2" MNPT | 25′          | 79'          | 60                 | 1.7               | Air Cooled<br>4 Stroke 79cc OHV |