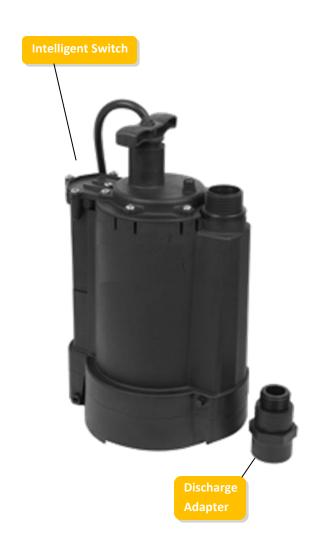

SumpTek pumps are not only the most reliable, they are also the most technologically advanced. Our 1/3HP utility pump is equipped with a reliable processor controlled switch that automatically turns the pump on and off to avoid burning out.

## Switch

- Fully automatic to prevent pump from burning out
- Intelligent microprocessor controlled
- Extremely reliable design
- Turns on at 1 1/4" Inch and off at 1/4" Inch

## Pump

- High output
- Energy efficient
- Corrosion resistant resin construction

| Model  | Туре    | HP  | GPH @ 0'ft | GPH @ 5' ft | GPH @10'ft | Amps |
|--------|---------|-----|------------|-------------|------------|------|
| STUT33 | UTILITY | 1/3 | 1920       | 1800        | 1600       | 3A   |