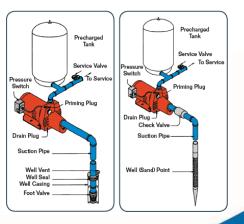

## Features and benefits:

- Shallow well cast iron jet pump Ideal for use in pumping at depths of 25' or less
- Heavy-duty cast iron construction For years of service and reliability
- Includes factory pre-set 30/50 pressure switch

Produced up to 50 PSI with automatic shut off

 115/230 volt heavy-duty motor TEFC design with simple connection to existing power source

|        | UPC                |        |           | Suction | Discharge Pressure (PSI)<br>Gallons Per Minute |     |     | Max | Max      |      |
|--------|--------------------|--------|-----------|---------|------------------------------------------------|-----|-----|-----|----------|------|
| ltem # | Code               | Intake | Discharge | Lift    | 20                                             | 30  | 40  | 50  | Pressure | Head |
| 602234 | 0 10121<br>13467 6 | 1"     | 1" FNPT   | 5'      | 11.8                                           | 8.3 | 4.3 | 2.4 | 52       | 120' |
|        |                    |        |           | 15'     | 9.6                                            | 5.8 | 3.2 | 1.4 | 48       | 110' |
|        |                    |        |           | 25'     | 6.7                                            | 4.0 | 2.6 | -   | 43       | 100' |